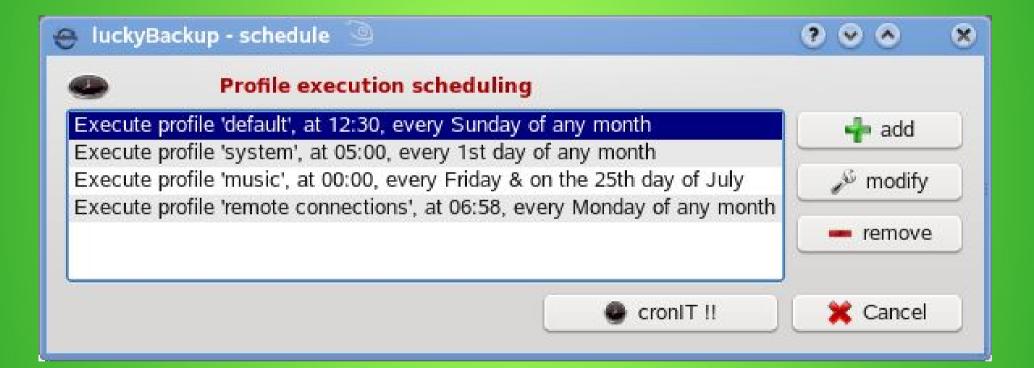

# Incremental Backups + Housekeeping

- RBME (CLI/cron) makes it easy
  - Fully configurable
  - Great for headless operation
- rdiff-backup
  - Not rsync-based